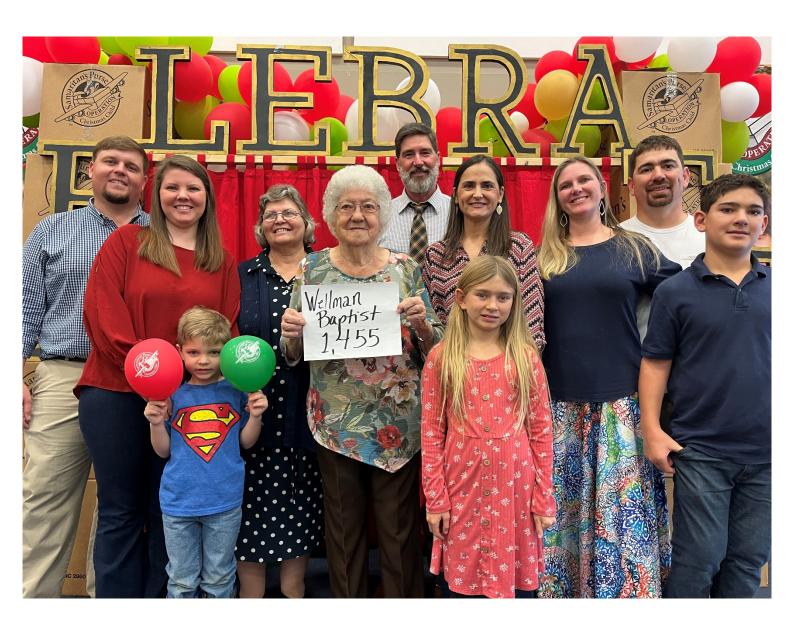

## ShoeBox Growth Over The Years

For many years, our church has been involved in Operation Christmas Child. In 2015, two members of our congregation attended a workshop where they heard a shoebox recipient's story. Inspired by this, they decided to pack 25 shoeboxes that year, bringing our total to 35—a significant achievement for us at the time.

The following year, these same two individuals felt called to take things a step further by hosting a packing party with an ambitious goal of packing 100 shoeboxes. Before long, our congregation was full of passion for this mission, and it has since become one of our most prominent ministries, entirely supported by the church financially.

2015- 35 Boxes 2016- 115 Boxes 2017- 143 Boxes 2018- 231 Boxes 2019- 435 Boxes 2020- 606 Boxes 2021- 814 Boxes 2022- 1,117 Boxes 2023- 1,455 Boxes Our Goal for 2024- 1500 Boxes