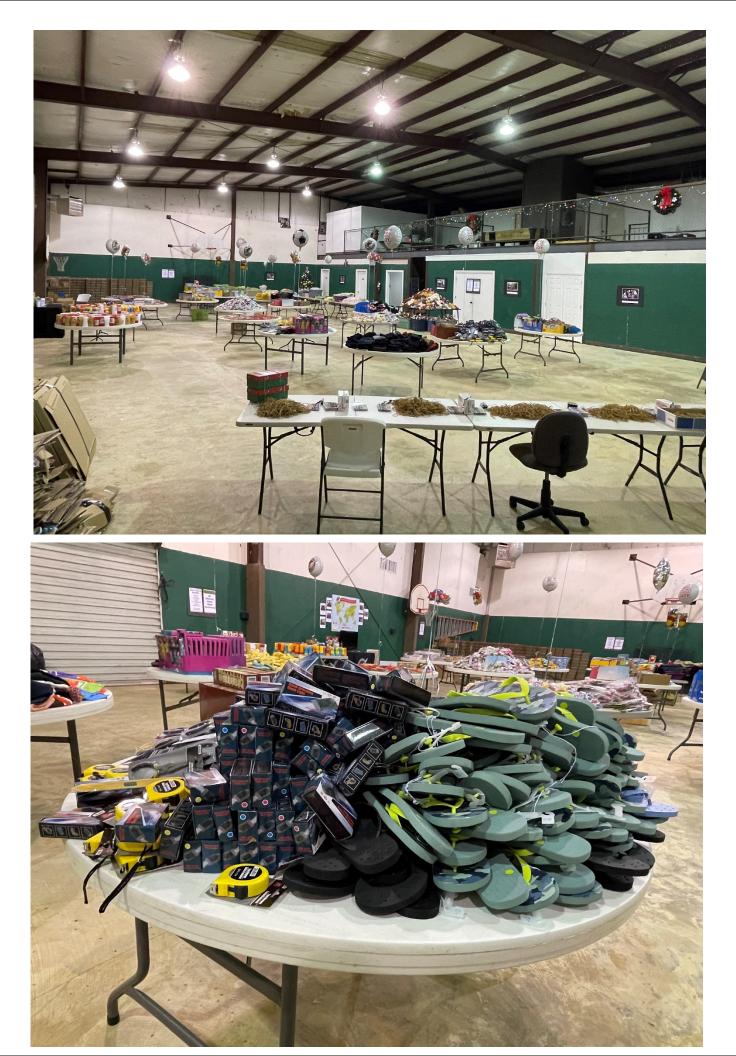

## FILLER ITEMS-PACKERS CAN THEN PERSONLIZE THEIR BOXES

Jump Ropes, Cups, Tape Measures, Screw Drivers, Sewing Kits, Manicure Sets, Flash Lights, Barbie Dolls, Hairbows, Pencil Sharpeners, Socks, Scarves, Whistles, Paddle Boards, Jewelry, Balls, Puzzles, Games

#### PLACES WE SHOP

School Supplies- Walmart, Target

Combs- MD Supplies

Stuffed Animals- Dollar Tree

Socks- Dirt Cheap

Washcloths- Amazon (Microfiber Cleaning Clothes 100-Pack for \$25.19)

Tape Measures, Screw Drivers, Sewing Kits, Manicure Sets, Barbie Dolls- Dollar

Tree

Jump Ropes, Cups, Puzzles, Paddle Boards (Usually VBS Discounts)- Oriental

Trading

**Drawstring Backpacks**- Amazon or Oriental Trading