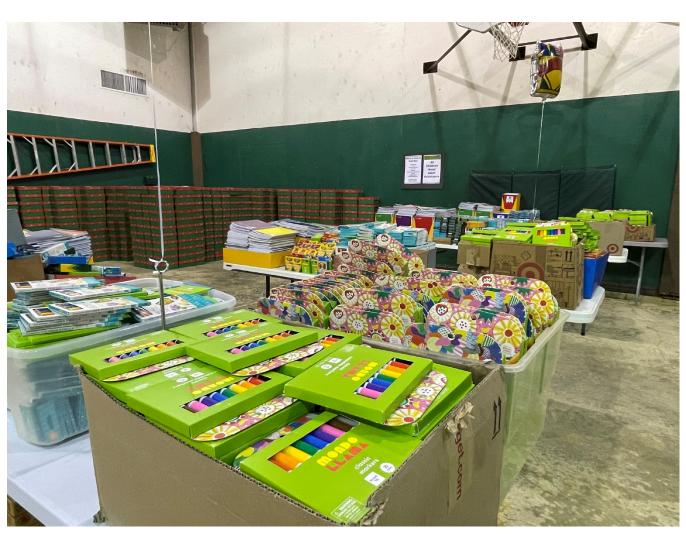

## MUST HAVE IN OUR SHOEBOXES

SCHOOL SUPPLIES

Notebook, Crayons, Markers, Colored Pencils, 2 Wooden Pencils, Drawstring Backpack

HYGIENE ITEMS & WOW ITEM Comb, Washcloth, Toothbrush, Finger Nail Clippers

#### PLACES WE SHOP

School Supplies- Walmart, Target

Combs- MD Supplies

Stuffed Animals- Dollar Tree

Socks- Dirt Cheap

Washcloths- Amazon (Microfiber Cleaning Clothes 100-Pack for \$25.19)

Tape Measures, Screw Drivers, Sewing Kits, Manicure Sets, Barbie Dolls- Dollar

Tree

Jump Ropes, Cups, Puzzles, Paddle Boards (Usually VBS Discounts)- Oriental

Trading

**Drawstring Backpacks**- Amazon or Oriental Trading