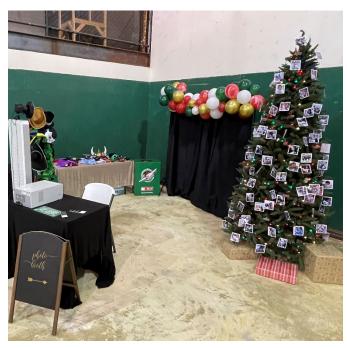

### **DECORATIONS**

We try to make if feel like a party every year and Decorations is a big part. We have a Christmas tree we decorate with Polaroids of kids receiving shoeboxes and we have made small shoebox ornaments.

We purchase the foil ballons from the OCC Website and we hang several pictures in our gym of transposition and distributing of the shoeboxes. We have a photo booth that we used last year that was a really big hit. We then crank up some music and make if feel like a party.